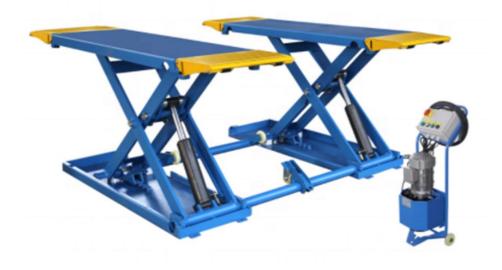

Home - Tibbetts (tibbetts-tgl.com)

High lift vehicle Scissor Lift. Portable and fixed. 3000kgs to 8000kgs. 1m high to 3m high Engine hoists and motorcycle ramps.

Various sizes available. Enquire for prices.